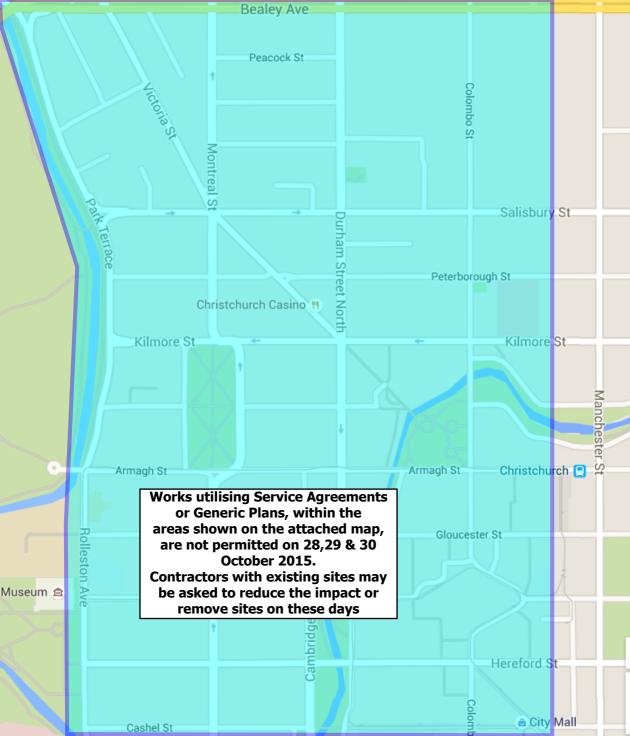

## VIP Delegation Visit 28-30 October 2015 – Roadwork Restrictions

Please be aware that on Wednesday 28 - Friday 30 October 2015:

- 1. Contractors with existing sites may be asked to reduce the impact or remove the site for these day a TMC will contact you this coming week should worksite amendment or removal be required.
- 2. For Contractors: Works utilising Service Agreements or Generic Plans, within the areas shown on the attached map, are not permitted on these days.
- 3. For SCIRT Contractors: Works utilising the 1-day Service Agreement plans, within the areas shown on the attached map, are not permitted on these days.
- 4. Work activities may be permitted to continue within the areas shown on the attached map under a site specific road space booking.

AVONHEAD

73

Avonhead Rd

MainSRd

nRd

Hayton Rd

Works utilising Service Agreements or Generic Plans, within the areas shown on the attached map, are not permitted on 28,29 & 30 October 2015. Contractors with existing sites may be asked to reduce the impact or remove sites on these days Moorhouse Ave

Blenheim Rd

Clyde Rd

Riccarton Re

Works utilising Service Agreements or Generic Plans, within the areas shown on the attached map, are not permitted on 28,29 & 30 October 2015. Contractors with existing sites may be asked to reduce the impact or remove sites on these days