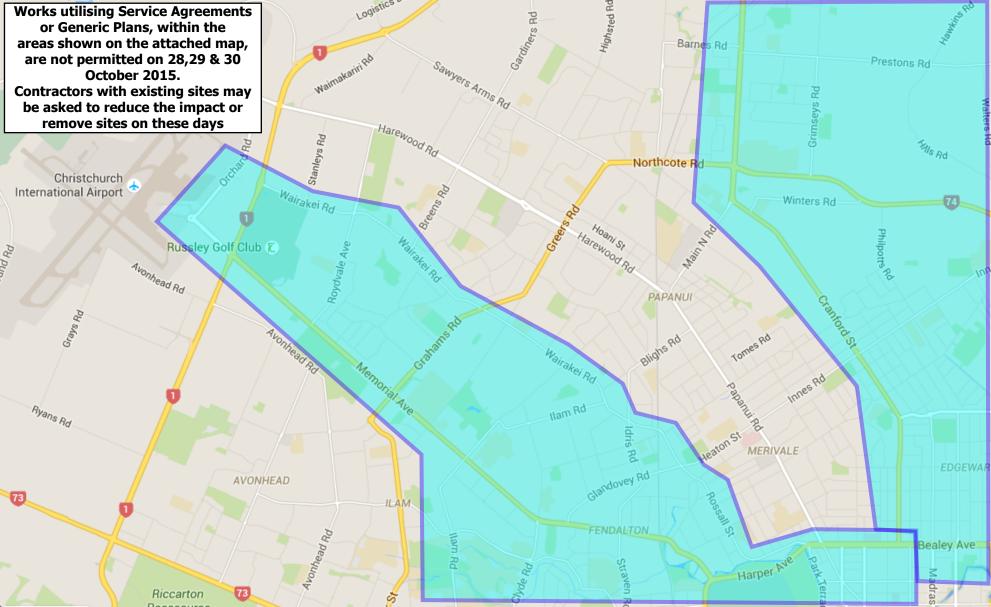

## VIP Delegation Visit 28-30 October 2015 – Roadwork Restrictions

Please be aware that on Wednesday 28 - Friday 30 October 2015:

- 1. Contractors with existing sites may be asked to reduce the impact or remove the site for these day a TMC will contact you this coming week should worksite amendment or removal be required.
- 2. For Contractors: Works utilising Service Agreements or Generic Plans, within the areas shown on the attached map, are not permitted on these days.
- 3. For SCIRT Contractors: Works utilising the 1-day Service Agreement plans, within the areas shown on the attached map, are not permitted on these days.
- 4. Work activities may be permitted to continue within the areas shown on the attached map under a site specific road space booking.

Blenheim Rd

Clyde Rd

Riccarton Re

Works utilising Service Agreements or Generic Plans, within the areas shown on the attached map, are not permitted on 28,29 & 30 October 2015. Contractors with existing sites may be asked to reduce the impact or remove sites on these days

<sup>3</sup> Ardiners Rd

Sawyers Arms Rd

Harewood Rd

Memorial Ave

ILAM.

Nam Rd

AD

Marshland Rd

The Palms 🙈

Prestons Rd

Innes Rd

Cranford St

PAPANUI

Idris Rd

Papanui Rd

MERIVALE